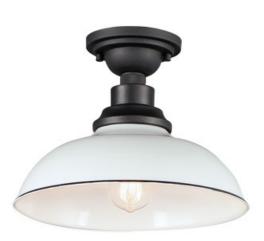

# PRODUCT DESCRIPTION

The Granville collection updates the industrial farmhouse look with cleaner and minimalist textured Black arms with Glossy Black or Gloss White shades. Design elements like knurled sockets and black painted edges highlight the attention to detail and relate authenticity. Perfectly suited for both indoor and outdoor applications, these aluminum constructed shades are an instant classic.

#### FINISHES OPTION

Gloss Black / Black (GBBK) White / Black (WTBK)