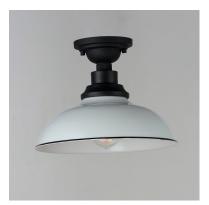

# PRODUCT DESCRIPTION

The Granville collection updates the industrial farmhouse look with cleaner and minimalist textured Black arms with Glossy Black or Gloss White shades. Design elements like knurled sockets and black painted edges highlight the attention to detail and relate authenticity. Perfectly suited for both indoor and outdoor applications, these aluminum constructed shades are an instant classic.

#### FINISHES OPTION

Gloss Black / Black (GBBK) White / Black (WTBK)